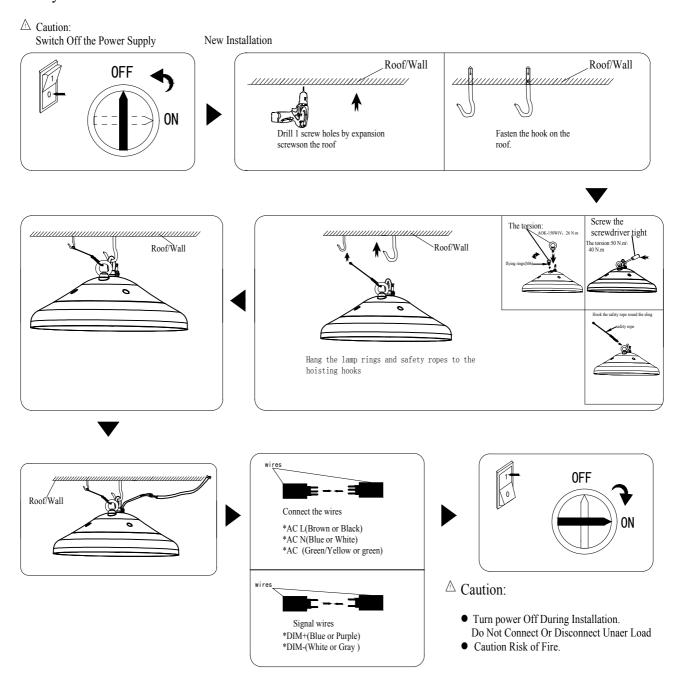

## AOK iV Light food

Check whether it concerns an AC(Alternating Current)based or DC(Direct Current) based system

- 1. To protect the surface of the fixture from scratch, please handle the package with care during the transportation and storage. Do not place heavy item above the package;
- 2. Do not let the product surface friction with other hard objects or fall on the floor;
- 3. Make sure the fixture is securely mounted. The connection of all the wires must have insulation protection;
- 4. The appropriate waterproof measurements are required when connecting the driver externally;
- 5. The operating voltage range of this product is between 90VAC to 305VAC (in 50/60Hz). Please do not use the luminaire out of this range.