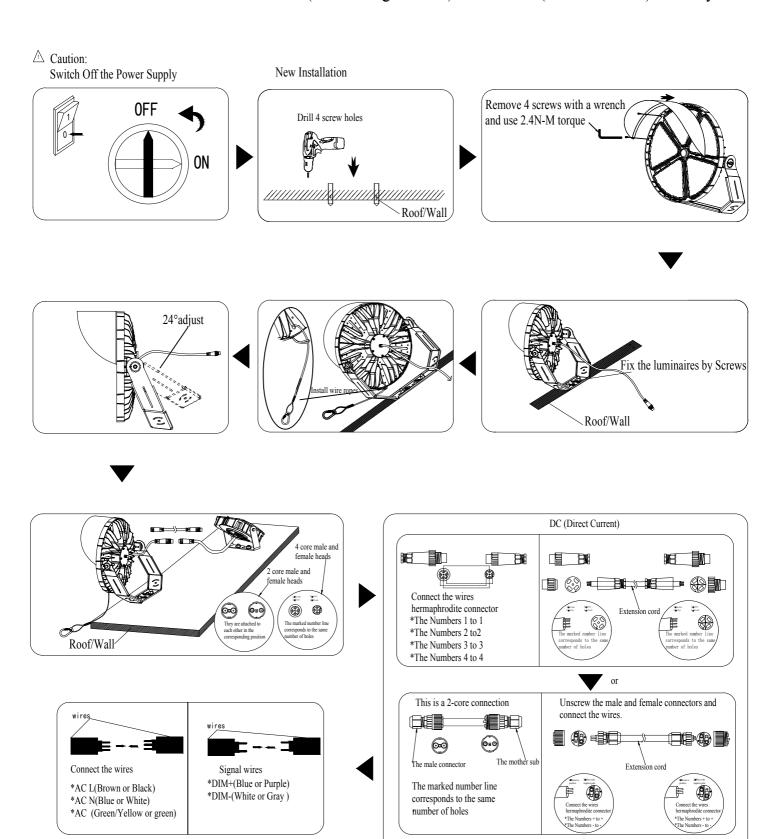

## oFS Series Installation Instructions

(with Remote Driver Box)

Check whether it's concerned with an AC(Alternating Current)based or DC(Direct Current) based system

## $\triangle$ Caution:

- Turn power Off During Installation.
  Do Not Connect Or Disconnect Unaer Load
- Caution Risk of Fire.

The product (LED lighting equipment, electrical, electronic equipment) should not be placed in municipal waste. Check local regulations for disposal of electronic products.